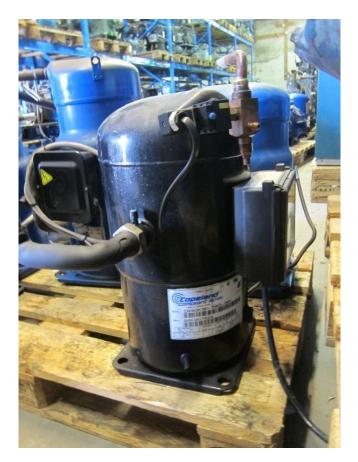

#### Used Copeland ZR90K3E-TWD-561

Used Copeland ZR90K3E-TWD-561 freon scroll compressor. This unit has a cooling capacity of 15 kW at -5°C/+40°C.

Why choose for HOSBV? Were not only the largest used refrigeration specialist in Europe, but also, we deliver all equipment including an extensive test, warranty and deliver after an industrial