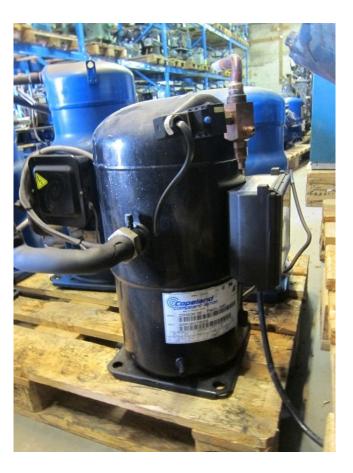

#### Used Copeland ZR90K3E-TWD-561

Used Copeland ZR90K3E-TWD-561 freon scroll compressor. This unit has a cooling capacity of 15 kW at -5°C/+40°C.

Why choose for HOSBV? Were not only the largest used refrigeration specialist in Europe, but also, we deliver all equipment including an extensive test, warranty and deliver after an industrial