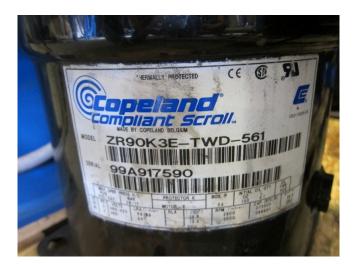

## Copeland ZR90K3E-TWD-561

### **Specifications**

| Marca             | Copeland             |
|-------------------|----------------------|
| Тіро              | ZR90K3E-TWD-561      |
| Refrigerante      | Freon                |
| kW at -5ºC/+40ºC  | 15                   |
| kW at -10ºC/+40ºC | 12,3                 |
| kW at -20ºC/+40ºC | 7,8                  |
| Comentarios       | R404a - R22 or other |
|                   | freon types          |
| Tamaños           | 350x400x700 mm       |
|                   | (LxWxH)              |
| Stock             | 2                    |

#### Used Copeland ZR90K3E-TWD-561

Used Copeland ZR90K3E-TWD-561 freon scroll compressor. This unit has a cooling capacity of 15 kW at -5°C/+40°C.

Why choose for HOSBV? Were not only the largest used refrigeration specialist in Europe, but also, we deliver all equipment including an extensive test, warranty and deliver after an industrial